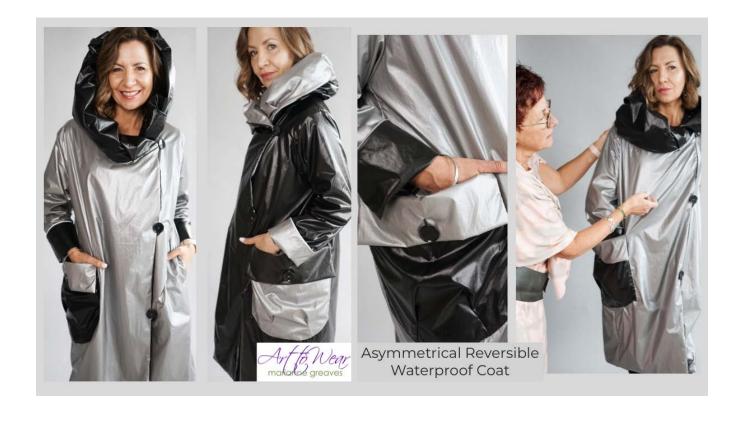

I have sold at some chosen markets such as Circle Craft, Harmony Arts Festival, Filberg Festival, Ladner Market, Hycroft and Dunbar.

I work mostly with natural fibres, my favorite being linen. I also use bamboo, rayon, viscose and silk. There are several techniques that I use to create very interesting affects with colour on the fabrics making them all one of a kind. I love to play with angles and asymmetry and many of my pieces are cut on the bias. My Spring/ Summer collection includes Tops, Tunics, Wraps, Dresses, Pants, Skirts, Jackets and much more including a hand painted silk collection and a collection of Raincoats which are water resistant very sophisticated and perfect for Vancouver weather. My collection of clothing is very easy fitting and can accommodate sizing from XS to Plus Size with Special Orders taken. My goal is to create a whole look. With this in mind I create a wonderful eclectic collection of Jewelry & Accessories including necklaces, bracelets, belts, rings and earrings using chain, rubber and semi-precious stones, also wide soft leather belts. I also offer FIRMA Energywear leggings, tank tops and much more.